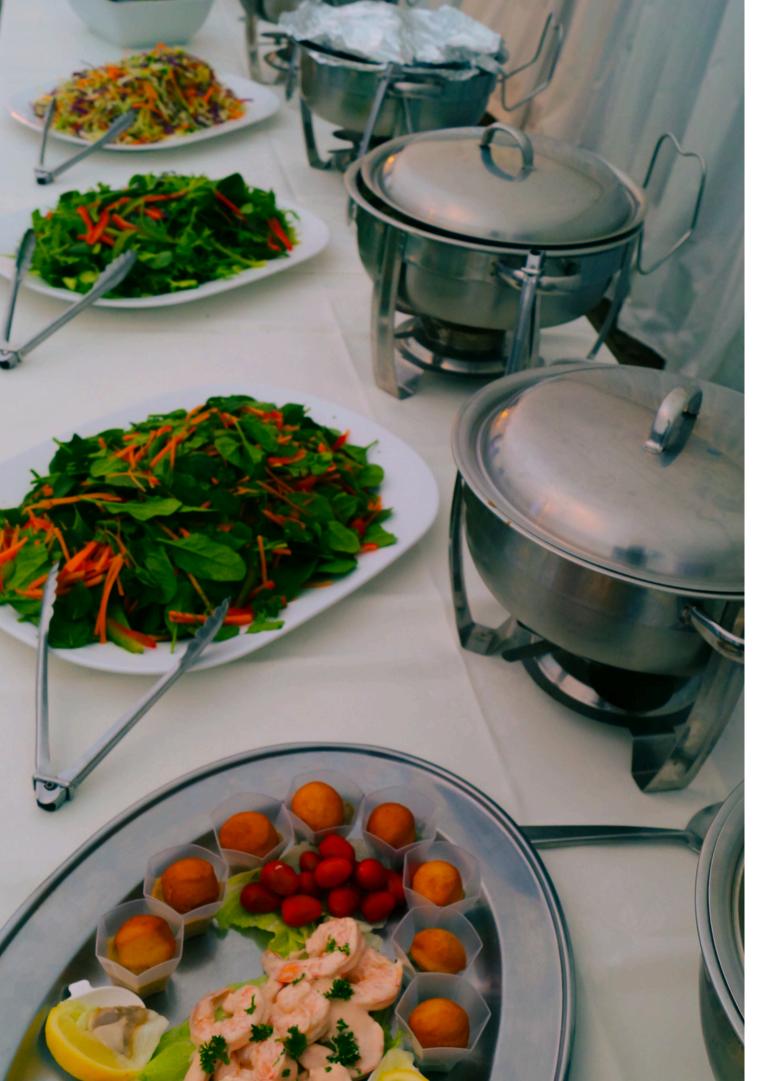

### CONFERENCE MENU

\$37 P/P + GST

Morning Tea: Egg sandwiches and assorted pastries Afternoon Tea: Muffins and cheesecake

#### BUFFET LUNCH

(choose any 4)

Assorted Wraps Bacon and Egg Buns Cottage Pie Vegetarian Fried Rice Vegetarian Stir Fry Noodles Spaghetti Bolognaise Mussel Fritters Corn Fritters Hash Browns Marinated Chicken Drumsticks Macaroni Cheese Vegetarian Lasagna

Lunch is served with a selection of salads, fresh fruit platter, bread and butter

Gluten and Dairy Free options available on request.

Extra menu option for lunch can be added from \$10 P/P + GST